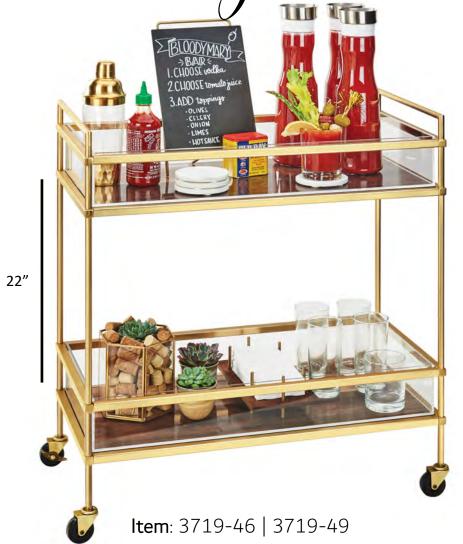

Mid-Century / BEVERAGE CART

Overall Product Dimensions: 27"W x 16"D x 36"H

Clear Insert Inside Dimensions: 24 7/8 W x 13 3/4 D x H Clear Insert Outside Dimensions: 25 1/4 W x 14 1/8 D x H

Between Shelves Dimensions: 22"

## Product Break Down:

- Cart Frame Made of: Steel—Brass (46) plated or Chrome (49) plated
- Clear Insert Made of: Acrylic
- Shelves Made of: Walnut
- Some Assembly Required
- Includes locking wheels to keep it in place
- Care Instructions for Cart Frame: Wipe with damp cloth
- Care Instructions for Clear Insert: Hand wash with mild detergent
- Care Instructions for Walnut Shelves: Wipe with dry cloth or use wood cleaner such As Pledge. For EXTRA care, use PLUSH Wood Cleaner and Restorer.
- Country of Origin: Mexico